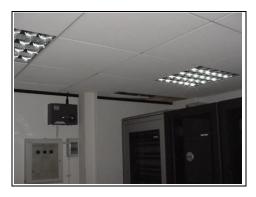

# **Computer Room**

Server room

| DESCRIPTION                  | CONDITION          | ACTION REQUIRED                                                                                             |
|------------------------------|--------------------|-------------------------------------------------------------------------------------------------------------|
| Ceilings:                    |                    |                                                                                                             |
| Suspended ceiling tiles      | Some missing       | Replace ceiling tiles ensuring they match.                                                                  |
| Walls:                       | 60                 |                                                                                                             |
| Painted                      | Old fixing points. | Repair, prepare and redecorate                                                                              |
| Floors:                      |                    |                                                                                                             |
| Carpet                       | Marked             | Clean or replace                                                                                            |
| Detailing:                   |                    |                                                                                                             |
| Doors:                       | Dated.             | Clean                                                                                                       |
| Conduit:                     |                    |                                                                                                             |
| Service Conduit at mid level |                    | Clean                                                                                                       |
| Services:                    |                    | Lighting needs to be discussed with the landlord                                                            |
| Lighting                     |                    | to ensure that they are happy with the fitting. Have an NICEIC test and report by an Institute of Electrics |
|                              |                    | Engineer or equivalent                                                                                      |