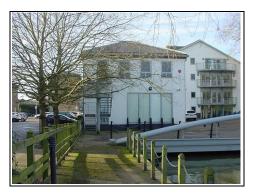

#### XXXXXXXXXX

Front view (roadside)

Rear view

Left end view

Left middle view

Left view with front entrance

Right view

Parking

## **Rear External Elevation**

Rear elevation

| DESCRIPTION                   | CONDITION                                      | ACTION REQUIRED                                                                 |
|-------------------------------|------------------------------------------------|---------------------------------------------------------------------------------|
| Roofs:                        |                                                | See roof section                                                                |
| <b>Gutters and Downpipes:</b> |                                                |                                                                                 |
| Box gutter                    | Impact damage and blue paint grinning through. | Clean or repair, prepare and redecorate.                                        |
|                               |                                                | Ensure all gutters are watertight and falling towards the downpipe and clear.   |
| A5500                         |                                                | Repair downpipes and secure as necessary, ensure downpipes are clean and clear. |
| Walls:<br>Render              |                                                |                                                                                 |
| Pattern staining              | Damaged render at base                         | Repair, prepare and redecorate.                                                 |