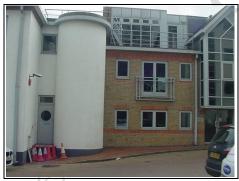

# **Left External Elevation (Front Access)**

Left end view Left middle view Left view/entrance

| DESCRIPTION                   | CONDITION                                                                                                                                                                                                                                                                                                                                                                                                                                                                                                                                                                                                                                                                                                                                                                                                                                                                                                                                                                                                                                                                                                                                                                                                                                                                                                                                                                                                                                                                                                                                                                                                                                                                                                                                                                                                                                                                                                                                                                                                                                                                                                                      | ACTION REQUIRED                                                                 |
|-------------------------------|--------------------------------------------------------------------------------------------------------------------------------------------------------------------------------------------------------------------------------------------------------------------------------------------------------------------------------------------------------------------------------------------------------------------------------------------------------------------------------------------------------------------------------------------------------------------------------------------------------------------------------------------------------------------------------------------------------------------------------------------------------------------------------------------------------------------------------------------------------------------------------------------------------------------------------------------------------------------------------------------------------------------------------------------------------------------------------------------------------------------------------------------------------------------------------------------------------------------------------------------------------------------------------------------------------------------------------------------------------------------------------------------------------------------------------------------------------------------------------------------------------------------------------------------------------------------------------------------------------------------------------------------------------------------------------------------------------------------------------------------------------------------------------------------------------------------------------------------------------------------------------------------------------------------------------------------------------------------------------------------------------------------------------------------------------------------------------------------------------------------------------|---------------------------------------------------------------------------------|
| Roofs:                        | A1 .                                                                                                                                                                                                                                                                                                                                                                                                                                                                                                                                                                                                                                                                                                                                                                                                                                                                                                                                                                                                                                                                                                                                                                                                                                                                                                                                                                                                                                                                                                                                                                                                                                                                                                                                                                                                                                                                                                                                                                                                                                                                                                                           |                                                                                 |
| Pitched and flat roofs        |                                                                                                                                                                                                                                                                                                                                                                                                                                                                                                                                                                                                                                                                                                                                                                                                                                                                                                                                                                                                                                                                                                                                                                                                                                                                                                                                                                                                                                                                                                                                                                                                                                                                                                                                                                                                                                                                                                                                                                                                                                                                                                                                | See roof section                                                                |
|                               |                                                                                                                                                                                                                                                                                                                                                                                                                                                                                                                                                                                                                                                                                                                                                                                                                                                                                                                                                                                                                                                                                                                                                                                                                                                                                                                                                                                                                                                                                                                                                                                                                                                                                                                                                                                                                                                                                                                                                                                                                                                                                                                                | Remove weather vane                                                             |
| <b>Gutters and Downpipes:</b> | - 2                                                                                                                                                                                                                                                                                                                                                                                                                                                                                                                                                                                                                                                                                                                                                                                                                                                                                                                                                                                                                                                                                                                                                                                                                                                                                                                                                                                                                                                                                                                                                                                                                                                                                                                                                                                                                                                                                                                                                                                                                                                                                                                            |                                                                                 |
|                               | Paint flaking to box gutter                                                                                                                                                                                                                                                                                                                                                                                                                                                                                                                                                                                                                                                                                                                                                                                                                                                                                                                                                                                                                                                                                                                                                                                                                                                                                                                                                                                                                                                                                                                                                                                                                                                                                                                                                                                                                                                                                                                                                                                                                                                                                                    | Clean or repair, prepare and                                                    |
| Box gutter                    | near central and front area                                                                                                                                                                                                                                                                                                                                                                                                                                                                                                                                                                                                                                                                                                                                                                                                                                                                                                                                                                                                                                                                                                                                                                                                                                                                                                                                                                                                                                                                                                                                                                                                                                                                                                                                                                                                                                                                                                                                                                                                                                                                                                    | redecorate box gutter.                                                          |
|                               | The second secon | Ensure all gutters are watertight and falling towards the downpipe and clear.   |
|                               |                                                                                                                                                                                                                                                                                                                                                                                                                                                                                                                                                                                                                                                                                                                                                                                                                                                                                                                                                                                                                                                                                                                                                                                                                                                                                                                                                                                                                                                                                                                                                                                                                                                                                                                                                                                                                                                                                                                                                                                                                                                                                                                                | Repair downpipes and secure as necessary, ensure downpipes are clean and clear. |
| Walls:                        |                                                                                                                                                                                                                                                                                                                                                                                                                                                                                                                                                                                                                                                                                                                                                                                                                                                                                                                                                                                                                                                                                                                                                                                                                                                                                                                                                                                                                                                                                                                                                                                                                                                                                                                                                                                                                                                                                                                                                                                                                                                                                                                                |                                                                                 |
| Painted render                | Dated.                                                                                                                                                                                                                                                                                                                                                                                                                                                                                                                                                                                                                                                                                                                                                                                                                                                                                                                                                                                                                                                                                                                                                                                                                                                                                                                                                                                                                                                                                                                                                                                                                                                                                                                                                                                                                                                                                                                                                                                                                                                                                                                         | Repair, prepare and redecorate render.                                          |
|                               | Hairline cracking near flat roof area.                                                                                                                                                                                                                                                                                                                                                                                                                                                                                                                                                                                                                                                                                                                                                                                                                                                                                                                                                                                                                                                                                                                                                                                                                                                                                                                                                                                                                                                                                                                                                                                                                                                                                                                                                                                                                                                                                                                                                                                                                                                                                         |                                                                                 |
|                               | Areas of blown and blistered render to base we assume                                                                                                                                                                                                                                                                                                                                                                                                                                                                                                                                                                                                                                                                                                                                                                                                                                                                                                                                                                                                                                                                                                                                                                                                                                                                                                                                                                                                                                                                                                                                                                                                                                                                                                                                                                                                                                                                                                                                                                                                                                                                          | Blown render likely to need removal to the line that is                         |

#### from recent flooding approximately 200mm from the ground level in some areas but generally repair. Blown render hidden External Detailing: **Windows:** Dated meaning that they Clean metal windows and Pre-finished aluminium double window sills haven't been regularly and check glazed windows May have to painted. condition. repair, prepare and Juliet balconies redecorate. Moss embedded on windows Moss Seals have failed Replace double glazed windows with broken seals.