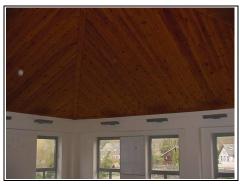

## **Riverside Open Plan Office**

Small meeting room within open plan office

Timber cathedral ceiling

Open plan office

| DESCRIPTION                                       | CONDITION                                                                                  | ACTION REQUIRED                                              |
|---------------------------------------------------|--------------------------------------------------------------------------------------------|--------------------------------------------------------------|
| Ceilings:                                         | VL.                                                                                        |                                                              |
| High level timber boarded ceiling                 | Minor marks such as paint<br>on it for example to the<br>fire exit to front of<br>property | Clean, re-stain if necessary.                                |
| Ceiling tiles                                     | Water leaks to left hand side. We are advised the roof has now been replaced.              | Replace ceiling tiles ensuring they match.                   |
| Glazed meeting room: Suspended ceiling tiles      | Marks and indents                                                                          | Repair or replace.                                           |
| Area of plasterboard ceiling with circular lights | Tracks and machts                                                                          | repair of replace.                                           |
| Walls:                                            |                                                                                            |                                                              |
| Painted                                           | Dated. Marked where notices, etc have been stuck on                                        | Remove fixtures and fittings. Repair, prepare and redecorate |