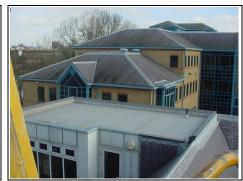

## **Roof - External**

Hipped roof and two flat roofs

Hipped roof

High level flat roof

| CONDITION                                                 | ACTION REQUIRED                                                                                                      |
|-----------------------------------------------------------|----------------------------------------------------------------------------------------------------------------------|
|                                                           |                                                                                                                      |
| General staining and some tiles displaced. Repairs noted. | Make wind and watertight                                                                                             |
|                                                           |                                                                                                                      |
| Mono-ply roof needs a clean                               | Provide landlord with guarantee for new mono-ply roof.                                                               |
| Leak around air conditioning unit                         |                                                                                                                      |
|                                                           | General staining and some tiles displaced. Repairs noted.  Mono-ply roof needs a clean  Leak around air conditioning |