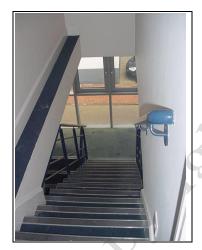

# **Stairs/Landing**

Stairs/landing

Stairs

| DESCRIPTION        | CONDITION        | ACTION REQUIRED                                                                                                        |
|--------------------|------------------|------------------------------------------------------------------------------------------------------------------------|
| Ceilings:          |                  |                                                                                                                        |
| Plasterboard       | Dated            | Repair, prepare and redecorate                                                                                         |
| Walls:             | 9.               |                                                                                                                        |
| Painted            | Dated            | Repair, prepare and redecorate                                                                                         |
| Floors:            |                  |                                                                                                                        |
| Carpet and nosings | Dated and marked | Clean or replace.                                                                                                      |
| <b>Detailing:</b>  |                  |                                                                                                                        |
| Windows:           | Dated            | Clean or repair, prepare and redecorate.                                                                               |
| Doors:             | Dated            | Clean                                                                                                                  |
| Services:          |                  | Lighting needs to be                                                                                                   |
| Lighting           |                  | discussed with the landlord<br>to ensure that they are happy<br>with the fitting. Have an<br>NICEIC test and report by |
|                    |                  | an Institute of Electrics Engineer or equivalent                                                                       |