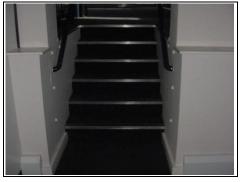

# **Stairs/Landing**

Stairs/landing

Stairs

| DESCRIPTION        | CONDITION        | ACTION REQUIRED                                                                                                        |
|--------------------|------------------|------------------------------------------------------------------------------------------------------------------------|
| Ceilings:          |                  |                                                                                                                        |
| Plasterboard       | Dated            | Repair, prepare and redecorate                                                                                         |
| Walls:             | 9.               |                                                                                                                        |
| Painted            | Dated            | Repair, prepare and redecorate                                                                                         |
| Floors:            |                  |                                                                                                                        |
| Carpet and nosings | Dated and marked | Clean or replace.                                                                                                      |
| <b>Detailing:</b>  |                  |                                                                                                                        |
| Windows:           | Dated            | Clean or repair, prepare and redecorate.                                                                               |
| Doors:             | Dated            | Clean                                                                                                                  |
| Services:          |                  | Lighting needs to be                                                                                                   |
| Lighting           |                  | discussed with the landlord<br>to ensure that they are happy<br>with the fitting. Have an<br>NICEIC test and report by |
|                    |                  | an Institute of Electrics Engineer or equivalent                                                                       |