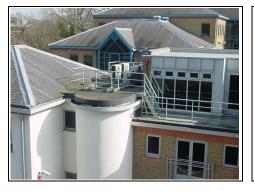

## **Roof - External**

Hipped roof and two flat roofs

Hipped roof

High level flat roof

| CONDITION                                                 | ACTION REQUIRED                                                                                                      |
|-----------------------------------------------------------|----------------------------------------------------------------------------------------------------------------------|
|                                                           |                                                                                                                      |
| General staining and some tiles displaced. Repairs noted. | Make wind and watertight                                                                                             |
|                                                           |                                                                                                                      |
| Mono-ply roof needs a clean                               | Provide landlord with guarantee for new mono-ply roof.                                                               |
| Leak around air conditioning unit                         |                                                                                                                      |
|                                                           | General staining and some tiles displaced. Repairs noted.  Mono-ply roof needs a clean  Leak around air conditioning |

— Marketing by: ——

We are advised high level flat roof has been repaired

Poorly bonded area of felt

Safety handrail on roof needs redecorating

Clean and repair leaks visible internally. We would recommend an entire new roof with a guarantee as the safest way of making this area watertight.