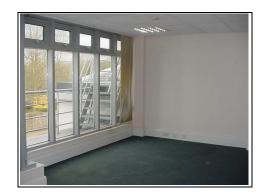

## **Riverside Open Plan Office**

Small meeting room within open plan office

Timber cathedral ceiling

Open plan office

| DESCRIPTION                                       | CONDITION                                                                                  | ACTION REQUIRED                                              |
|---------------------------------------------------|--------------------------------------------------------------------------------------------|--------------------------------------------------------------|
| Ceilings:                                         | VL.                                                                                        |                                                              |
| High level timber boarded ceiling                 | Minor marks such as paint<br>on it for example to the<br>fire exit to front of<br>property | Clean, re-stain if necessary.                                |
| Ceiling tiles                                     | Water leaks to left hand side. We are advised the roof has now been replaced.              | Replace ceiling tiles ensuring they match.                   |
| Glazed meeting room: Suspended ceiling tiles      | Marks and indents                                                                          | Repair or replace.                                           |
| Area of plasterboard ceiling with circular lights | Tracks and machts                                                                          | repair of replace.                                           |
| Walls:                                            |                                                                                            |                                                              |
| Painted                                           | Dated. Marked where notices, etc have been stuck on                                        | Remove fixtures and fittings. Repair, prepare and redecorate |

— Marketing by: —

|                               | Whiteboard                               | Remove fixtures and fittings    |
|-------------------------------|------------------------------------------|---------------------------------|
|                               | Minor marks in glazed office near window | Repair, prepare and redecorate. |
| Floors:                       |                                          |                                 |
| Carpet                        | Stained                                  | Replace.                        |
| <b>Detailing:</b>             |                                          |                                 |
| Windows:                      |                                          | OF                              |
| Glazed meeting room in corner | Remington sign on glass                  | Remove branding                 |
| Doors:                        | Dated                                    | Clean.                          |
| Skirtings:                    |                                          | Clean                           |