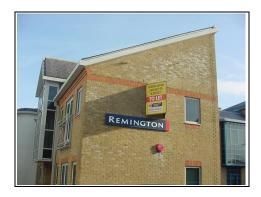

## **Front Roadside External Elevation**

Front view (roadside)

| 0  | O  |
|----|----|
| -/ | -/ |

| DESCRIPTION                                                                 | CONDITION                                 | ACTION REQUIRED                                        |
|-----------------------------------------------------------------------------|-------------------------------------------|--------------------------------------------------------|
| Roofs:                                                                      |                                           |                                                        |
| Single pitched roof                                                         |                                           | See roof section                                       |
| Walls:                                                                      | -0.                                       |                                                        |
| Stretcher bond brickwork                                                    | High level efflorescence  Expansion joint | Clean efflorescence to bricks                          |
| External Detailing:  Windows:  Pre-finished aluminium double glazed windows | Dated                                     | Clean and if necessary repair, prepare and redecorate. |

—— Marketing by: ——

| Signage: |                       |                                                      |
|----------|-----------------------|------------------------------------------------------|
|          | Old Remington signage | Remove branded signage and any non-essential signage |
|          |                       |                                                      |
|          |                       |                                                      |