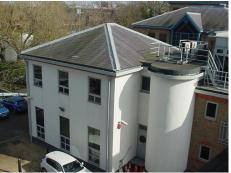

## **Roof - External**

Hipped roof and two flat roofs

Hipped roof

High level flat roof

| CONDITION                                                 | ACTION REQUIRED                                                                                                      |
|-----------------------------------------------------------|----------------------------------------------------------------------------------------------------------------------|
|                                                           |                                                                                                                      |
| General staining and some tiles displaced. Repairs noted. | Make wind and watertight                                                                                             |
|                                                           |                                                                                                                      |
| Mono-ply roof needs a clean                               | Provide landlord with guarantee for new mono-ply roof.                                                               |
| Leak around air conditioning unit                         |                                                                                                                      |
|                                                           | General staining and some tiles displaced. Repairs noted.  Mono-ply roof needs a clean  Leak around air conditioning |

— Marketing by: ——

We are advised high level flat roof has been repaired

Poorly bonded area of felt

Safety handrail on roof needs redecorating

Clean and repair leaks visible internally. We would recommend an entire new roof with a guarantee as the safest way of making this area watertight.