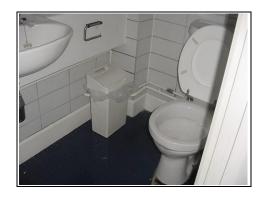

## **Gents Toilets**

Gents Toilets

| DESCRIPTION        | CONDITION            | ACTION REQUIRED                 |
|--------------------|----------------------|---------------------------------|
|                    |                      |                                 |
| Ceiling:           | A1.                  |                                 |
| Painted            | Dated                | Repair, prepare and redecorate. |
| Walls:             | 0.                   |                                 |
| Tiled              | Some tiles come away | Repair.                         |
| Floors:            |                      |                                 |
| Amtico style floor | Dated                | Clean.                          |
| Sanitary Ware:     |                      |                                 |
| wc                 | Dated                | Deep clean                      |
| Wash hand basin    | Dated                | Deep clean                      |
| D 4 919            |                      |                                 |
| <b>Detailing:</b>  |                      |                                 |
| Doors:             |                      |                                 |
| Timber             | Dated                | Clean ironmongery               |