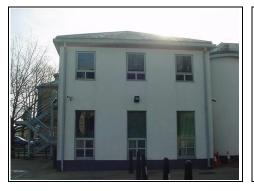

#### XXXXXXXXXX

Front view (roadside)

Rear view

Left end view

Left middle view

Left view with front entrance

Right view

Parking

## **Front Roadside External Elevation**

Front view (roadside)

| 0  | O  |
|----|----|
| -/ | -/ |

| DESCRIPTION                                                                 | CONDITION                                 | ACTION REQUIRED                                        |
|-----------------------------------------------------------------------------|-------------------------------------------|--------------------------------------------------------|
| Roofs:                                                                      |                                           |                                                        |
| Single pitched roof                                                         |                                           | See roof section                                       |
| Walls:                                                                      | -0.                                       |                                                        |
| Stretcher bond brickwork                                                    | High level efflorescence  Expansion joint | Clean efflorescence to bricks                          |
| External Detailing:  Windows:  Pre-finished aluminium double glazed windows | Dated                                     | Clean and if necessary repair, prepare and redecorate. |