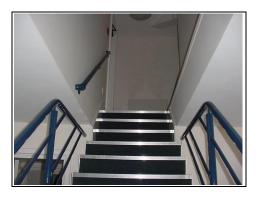

# **Stairs/Landing**

Stairs/landing

Stairs

| DESCRIPTION        | CONDITION        | ACTION REQUIRED                                                                                                        |
|--------------------|------------------|------------------------------------------------------------------------------------------------------------------------|
| Ceilings:          |                  |                                                                                                                        |
| Plasterboard       | Dated            | Repair, prepare and redecorate                                                                                         |
| Walls:             | 9.               |                                                                                                                        |
| Painted            | Dated            | Repair, prepare and redecorate                                                                                         |
| Floors:            |                  |                                                                                                                        |
| Carpet and nosings | Dated and marked | Clean or replace.                                                                                                      |
| <b>Detailing:</b>  |                  |                                                                                                                        |
| Windows:           | Dated            | Clean or repair, prepare and redecorate.                                                                               |
| Doors:             | Dated            | Clean                                                                                                                  |
| Services:          |                  | Lighting needs to be                                                                                                   |
| Lighting           |                  | discussed with the landlord<br>to ensure that they are happy<br>with the fitting. Have an<br>NICEIC test and report by |
|                    |                  | an Institute of Electrics Engineer or equivalent                                                                       |