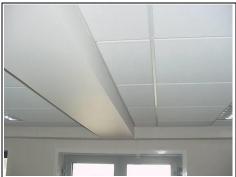

## **Riverside Open Plan Office**

Small meeting room within open plan office

Timber cathedral ceiling

Open plan office

| DESCRIPTION                                       | CONDITION                                                                                  | ACTION REQUIRED                                              |
|---------------------------------------------------|--------------------------------------------------------------------------------------------|--------------------------------------------------------------|
| Ceilings:                                         | VL.                                                                                        |                                                              |
| High level timber boarded ceiling                 | Minor marks such as paint<br>on it for example to the<br>fire exit to front of<br>property | Clean, re-stain if necessary.                                |
| Ceiling tiles                                     | Water leaks to left hand side. We are advised the roof has now been replaced.              | Replace ceiling tiles ensuring they match.                   |
| Glazed meeting room: Suspended ceiling tiles      | Marks and indents                                                                          | Repair or replace.                                           |
| Area of plasterboard ceiling with circular lights | Tracks and machts                                                                          | repair of replace.                                           |
| Walls:                                            |                                                                                            |                                                              |
| Painted                                           | Dated. Marked where notices, etc have been stuck on                                        | Remove fixtures and fittings. Repair, prepare and redecorate |

— Marketing by: —

|                               | Whiteboard                               | Remove fixtures and fittings    |
|-------------------------------|------------------------------------------|---------------------------------|
|                               | Minor marks in glazed office near window | Repair, prepare and redecorate. |
| Floors:                       |                                          |                                 |
| Carpet                        | Stained                                  | Replace.                        |
| <b>Detailing:</b>             |                                          |                                 |
| Windows:                      |                                          | OF                              |
| Glazed meeting room in corner | Remington sign on glass                  | Remove branding                 |
| Doors:                        | Dated                                    | Clean.                          |
| Skirtings:                    |                                          | Clean                           |