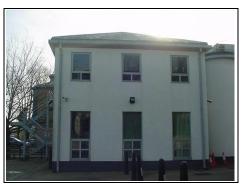

## **Front Roadside External Elevation**

Front view (roadside)

| 0  | O  |
|----|----|
| -/ | -/ |

| DESCRIPTION                                                                 | CONDITION                                 | ACTION REQUIRED                                        |
|-----------------------------------------------------------------------------|-------------------------------------------|--------------------------------------------------------|
| Roofs:                                                                      |                                           |                                                        |
| Single pitched roof                                                         |                                           | See roof section                                       |
| Walls:                                                                      | -0.                                       |                                                        |
| Stretcher bond brickwork                                                    | High level efflorescence  Expansion joint | Clean efflorescence to bricks                          |
| External Detailing:  Windows:  Pre-finished aluminium double glazed windows | Dated                                     | Clean and if necessary repair, prepare and redecorate. |