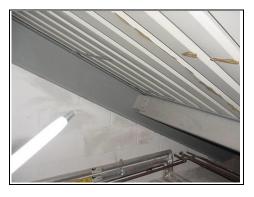

## **Riverside Open Plan Office**

Small meeting room within open plan office

Timber cathedral ceiling

Open plan office

| DESCRIPTION                                       | CONDITION                                                                                  | ACTION REQUIRED                                              |
|---------------------------------------------------|--------------------------------------------------------------------------------------------|--------------------------------------------------------------|
| Ceilings:                                         | VL.                                                                                        |                                                              |
| High level timber boarded ceiling                 | Minor marks such as paint<br>on it for example to the<br>fire exit to front of<br>property | Clean, re-stain if necessary.                                |
| Ceiling tiles                                     | Water leaks to left hand side. We are advised the roof has now been replaced.              | Replace ceiling tiles ensuring they match.                   |
| Glazed meeting room: Suspended ceiling tiles      | Marks and indents                                                                          | Repair or replace.                                           |
| Area of plasterboard ceiling with circular lights | Tracks and machts                                                                          | repair of replace.                                           |
| Walls:                                            |                                                                                            |                                                              |
| Painted                                           | Dated. Marked where notices, etc have been stuck on                                        | Remove fixtures and fittings. Repair, prepare and redecorate |