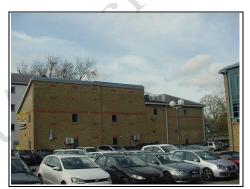

## **Rear External Elevation**

Rear elevation

| DESCRIPTION                   | CONDITION                                      | ACTION REQUIRED                                                                 |
|-------------------------------|------------------------------------------------|---------------------------------------------------------------------------------|
| Roofs:                        |                                                | See roof section                                                                |
| <b>Gutters and Downpipes:</b> |                                                |                                                                                 |
| Box gutter                    | Impact damage and blue paint grinning through. | Clean or repair, prepare and redecorate.                                        |
|                               |                                                | Ensure all gutters are watertight and falling towards the downpipe and clear.   |
| A5500                         |                                                | Repair downpipes and secure as necessary, ensure downpipes are clean and clear. |
| Walls:<br>Render              |                                                |                                                                                 |
| Pattern staining              | Damaged render at base                         | Repair, prepare and redecorate.                                                 |

——— Marketing by: ———

| <b>External Detailing:</b>                            |                                                                                    |                                                                                        |
|-------------------------------------------------------|------------------------------------------------------------------------------------|----------------------------------------------------------------------------------------|
| Windows: Pre-finished aluminium double glazed windows | Film on windows coming off on first floor window  Sills heavily stained and marked | Clean. If not cleaned to suitable standard may have to repair, prepare and redecorate. |
| Doors:                                                |                                                                                    |                                                                                        |
|                                                       | Fire exit deteriorating                                                            | Repair, prepare and                                                                    |
| Fire exit                                             |                                                                                    | redecorate.                                                                            |
|                                                       |                                                                                    |                                                                                        |