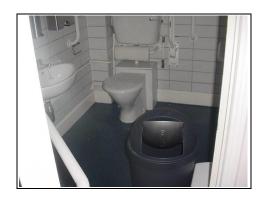

## **Ladies/Disabled Toilets**

Ladies/Disabled Toilets

|                       | Ladies/Disabled Tollets |                                 |
|-----------------------|-------------------------|---------------------------------|
| DESCRIPTION           | CONDITION               | ACTION REQUIRED                 |
| Ceiling:              |                         |                                 |
| Painted               | Dated                   | Repair, prepare and redecorate. |
| Walls:                | 0.                      |                                 |
| Tiled                 | Tiles off wall          | Repair and deep clean.          |
| Floors:               |                         |                                 |
| Amtico style flooring | Dated                   | Deep clean.                     |
| Sanitary Ware:        |                         |                                 |
| wc                    | Dated                   | Deep clean                      |
| Wash hand basin       | Dated                   | Deep clean                      |
| Detailing:            |                         |                                 |
| Doors:                |                         |                                 |
| Timber                | Dated                   | Clean. Clean ironmongery        |