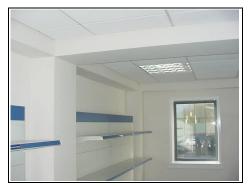

# **Roadside Office**

| DESCRIPTION                    | CONDITION                                                                                                     | ACTION REQUIRED                            |
|--------------------------------|---------------------------------------------------------------------------------------------------------------|--------------------------------------------|
| Ceilings:                      |                                                                                                               |                                            |
| Suspended ceiling tiles        | Missing ceiling tile Some bowed ceiling tiles to far right corner Mixture of different coloured ceiling tiles | Replace ceiling tiles ensuring they match. |
| Walls:                         |                                                                                                               | 0 >                                        |
| Painted                        | Marked                                                                                                        | Repair, prepare and redecorate             |
| Floors:                        |                                                                                                               |                                            |
| Carpet                         | Dated and marked                                                                                              | Clean or replace.                          |
| Detailing:                     | 2.                                                                                                            |                                            |
| Windows:                       | Dated                                                                                                         | Clean                                      |
| Doors:                         |                                                                                                               |                                            |
| Doors to services cupboard     | Dated                                                                                                         | Clean                                      |
| Shelved cupboard               |                                                                                                               |                                            |
| Skirting:                      |                                                                                                               |                                            |
| Service conduit skirting       | Marked                                                                                                        | Clean.                                     |
| Services:                      |                                                                                                               |                                            |
| Gas meter in services cupboard |                                                                                                               |                                            |