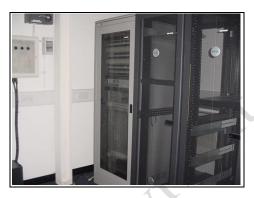

# **Computer Room**

Server room

| DESCRIPTION                  | CONDITION          | ACTION REQUIRED                                                                                             |
|------------------------------|--------------------|-------------------------------------------------------------------------------------------------------------|
| Ceilings:                    |                    |                                                                                                             |
| Suspended ceiling tiles      | Some missing       | Replace ceiling tiles ensuring they match.                                                                  |
| Walls:                       | 60                 |                                                                                                             |
| Painted                      | Old fixing points. | Repair, prepare and redecorate                                                                              |
| Floors:                      |                    |                                                                                                             |
| Carpet                       | Marked             | Clean or replace                                                                                            |
| Detailing:                   |                    |                                                                                                             |
| Doors:                       | Dated.             | Clean                                                                                                       |
| Conduit:                     |                    |                                                                                                             |
| Service Conduit at mid level |                    | Clean                                                                                                       |
| Services:                    |                    | Lighting needs to be discussed with the landlord                                                            |
| Lighting                     |                    | to ensure that they are happy with the fitting. Have an NICEIC test and report by an Institute of Electrics |
|                              |                    | Engineer or equivalent                                                                                      |

——— Marketing by: ———

| Fixtures and fittings: |           |            |      |
|------------------------|-----------|------------|------|
|                        |           | items such |      |
|                        | server    | cabinet,   | fire |
|                        | extinguis | her, etc.  |      |

cabinet, sher, etc.

Marketing by: —