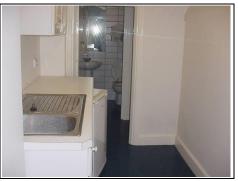

## **Gents Toilets**

Gents Toilets

| DESCRIPTION        | CONDITION            | ACTION REQUIRED                 |
|--------------------|----------------------|---------------------------------|
|                    |                      |                                 |
| Ceiling:           | A1.                  |                                 |
| Painted            | Dated                | Repair, prepare and redecorate. |
| Walls:             | 0.                   |                                 |
| Tiled              | Some tiles come away | Repair.                         |
| Floors:            |                      |                                 |
| Amtico style floor | Dated                | Clean.                          |
| Sanitary Ware:     |                      |                                 |
| wc                 | Dated                | Deep clean                      |
| Wash hand basin    | Dated                | Deep clean                      |
| D 4 919            |                      |                                 |
| <b>Detailing:</b>  |                      |                                 |
| Doors:             |                      |                                 |
| Timber             | Dated                | Clean ironmongery               |

## **Ladies/Disabled Toilets**

Ladies/Disabled Toilets

|                       | Ladies/Disabled Tollets |                                 |
|-----------------------|-------------------------|---------------------------------|
| DESCRIPTION           | CONDITION               | ACTION REQUIRED                 |
| Ceiling:              |                         |                                 |
| Painted               | Dated                   | Repair, prepare and redecorate. |
| Walls:                | 0.                      |                                 |
| Tiled                 | Tiles off wall          | Repair and deep clean.          |
| Floors:               |                         |                                 |
| Amtico style flooring | Dated                   | Deep clean.                     |
| Sanitary Ware:        |                         |                                 |
| wc                    | Dated                   | Deep clean                      |
| Wash hand basin       | Dated                   | Deep clean                      |
| Detailing:            |                         |                                 |
| Doors:                |                         |                                 |
| Timber                | Dated                   | Clean. Clean ironmongery        |