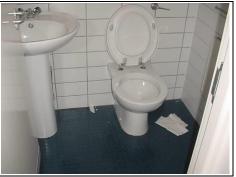

## **Gents Toilets**

Gents Toilets

| DESCRIPTION        | CONDITION            | ACTION REQUIRED                 |
|--------------------|----------------------|---------------------------------|
|                    |                      |                                 |
| Ceiling:           | A1.                  |                                 |
| Painted            | Dated                | Repair, prepare and redecorate. |
| Walls:             | 0.                   |                                 |
| Tiled              | Some tiles come away | Repair.                         |
| Floors:            |                      |                                 |
| Amtico style floor | Dated                | Clean.                          |
| Sanitary Ware:     |                      |                                 |
| wc                 | Dated                | Deep clean                      |
| Wash hand basin    | Dated                | Deep clean                      |
| D 4 919            |                      |                                 |
| <b>Detailing:</b>  |                      |                                 |
| Doors:             |                      |                                 |
| Timber             | Dated                | Clean ironmongery               |

## **Ladies/Disabled Toilets**

Ladies/Disabled Toilets

|                       | Ladies/Disabled Tollets |                                 |
|-----------------------|-------------------------|---------------------------------|
| DESCRIPTION           | CONDITION               | ACTION REQUIRED                 |
| Ceiling:              |                         |                                 |
| Painted               | Dated                   | Repair, prepare and redecorate. |
| Walls:                | 0.                      |                                 |
| Tiled                 | Tiles off wall          | Repair and deep clean.          |
| Floors:               |                         |                                 |
| Amtico style flooring | Dated                   | Deep clean.                     |
| Sanitary Ware:        |                         |                                 |
| wc                    | Dated                   | Deep clean                      |
| Wash hand basin       | Dated                   | Deep clean                      |
| Detailing:            |                         |                                 |
| Doors:                |                         |                                 |
| Timber                | Dated                   | Clean. Clean ironmongery        |