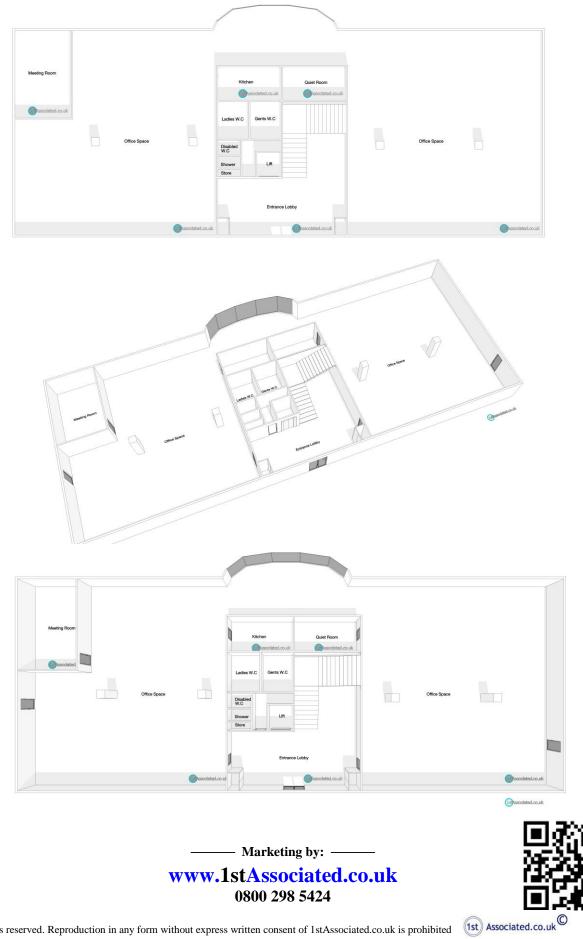

# **Floor Plan and 3D models**

# **Front Entrance Lobby and Stairs**

Entrance lobby and stairs

Entrance lobby Aerial view – 360 photo

Void to first floor level

| DESCRIPTION                                                  | CONDITION                                                       | ACTION REQUIRED                                                                                 |
|--------------------------------------------------------------|-----------------------------------------------------------------|-------------------------------------------------------------------------------------------------|
| Ceilings:<br>High ceiling:                                   |                                                                 | Assumed does not form part of the Lease agreement                                               |
| Low ceiling:<br>Suspended ceiling tiles<br>with exposed grid | Dated and marked                                                | Ad hoc replacement likely to<br>require the whole of the<br>ceiling to be replaced to<br>match. |
| Walls:                                                       |                                                                 |                                                                                                 |
| Painted                                                      | Dated and marked,<br>particularly around<br>entrance door areas | Repair, prepare and redecorate                                                                  |
| SUL                                                          |                                                                 |                                                                                                 |
|                                                              |                                                                 |                                                                                                 |

## **Internal Corridor giving access to Toilets within the toilet block**

Ceiling

Internal central toilet area

Walls

| DESCRIPTION                                  | CONDITION                   | ACTION REQUIRED                                   |
|----------------------------------------------|-----------------------------|---------------------------------------------------|
| Ceilings:                                    | N.                          |                                                   |
| Suspended ceiling tiles<br>with exposed grid | Tile missing                | Clean ceiling grid and replace new ceiling tiles. |
| Walls:                                       |                             |                                                   |
| Painted                                      | Hairline cracking and marks | Repair, prepare and redecorate                    |
| Timber skirting                              |                             |                                                   |
| Floors:                                      |                             |                                                   |
| Carpet tiles                                 | Dated                       | Clean or replace                                  |
| Detailing:                                   |                             |                                                   |
| Doors:                                       |                             |                                                   |
| Veneer doors                                 | Dated                       | Clean. Repair, prepare and redecorate             |
| Services:                                    |                             | See Services Section                              |
| Lighting                                     |                             | Clean                                             |

#### Lift / Store Room

Lift and store cupboard

Floor

٦

| DESCRIPTION                                                                     | CONDITION                         | ACTION REQUIRED                        |
|---------------------------------------------------------------------------------|-----------------------------------|----------------------------------------|
| Ceilings:                                                                       | N.                                |                                        |
| Suspended ceiling tiles                                                         | One tile has been moved           | Replace missing ceiling tile and match |
| Walls:                                                                          | 0.                                |                                        |
| Painted blockwork                                                               | Dated                             | Repair, prepare and redecorate         |
| Floors:                                                                         | 0                                 |                                        |
| Vinyl safety floor                                                              | Dated                             | Clean or replace                       |
| Painted upstand                                                                 | General stored items              | Landlord to remove stored items.       |
| Detailing:<br>Door:<br>Veneer door<br>Note: door does not have a door<br>closer | Knots grinning through door frame | Clean. Repair, prepare and redecorate  |
| Services:                                                                       |                                   | See Services Section                   |
| Lighting                                                                        |                                   |                                        |

## **Disabled/Less-able WC**

Disabled/Less able WC

Disabled/Less-able WC

**ACTION REQUIRED CONDITION DESCRIPTION Ceiling:** Suspended ceiling tiles One damaged ceiling tile Clean ceiling grid and with exposed grid replace new ceiling tiles. Walls: Painted at high level Dated and old fixing points Repair, prepare and redecorate Tiles to approx. two metres in height **Floors:** Vinyl safety floor Dated Clean or replace

# **Internal Ladies WC**

| DESCRIPTION                                  | CONDITION                                     | ACTION REQUIRED                                   |
|----------------------------------------------|-----------------------------------------------|---------------------------------------------------|
| Ceilings:                                    | ×L.                                           |                                                   |
| Suspended ceiling tiles<br>with exposed grid | Stained                                       | Clean ceiling grid and replace new ceiling tiles. |
| Walls:                                       | Marks and visible                             | Resolve dampness.                                 |
| Painted at high level                        | dampness to right corner, affecting paintwork | Repair, prepare and redecorate                    |
|                                              |                                               |                                                   |

# **Internal Gents WC**

Wash hand basins

WC cubicles

Urinals

| DESCRIPTION                                  | CONDITION                                                                    | ACTION REQUIRED                                                    |
|----------------------------------------------|------------------------------------------------------------------------------|--------------------------------------------------------------------|
| Ceiling:                                     | ×.                                                                           |                                                                    |
| Suspended ceiling tiles<br>with exposed grid | Dated, stained and<br>damaged<br>Poorly cut tiles to right<br>edge near WC's | Clean ceiling grid and<br>provide new ceiling tiles<br>throughout. |
| Walls:                                       |                                                                              |                                                                    |
| Painted at high level                        | Old marks                                                                    | Repair, prepare and redecorate                                     |
| Approx 2 metres of wall tiles                | Cracking at corner joints                                                    | Make good cracking.                                                |

# Left Side Open Plan Office

Left side view towards meeting room Aerial view – 360 photo

Open plan office rear wall

Looking from the rear towards the front Aerial view - 360 photo

| DESCRIPTION                                  | CONDITION                        | ACTION REQUIRED                                              |
|----------------------------------------------|----------------------------------|--------------------------------------------------------------|
| Ceiling:                                     |                                  |                                                              |
| Suspended ceiling tiles<br>with exposed grid | General marks and water staining | Resolve water/dampness problem.                              |
| 2                                            | 3                                | Clean ceiling grid and<br>replace with new ceiling<br>tiles. |
| Strago                                       | R                                |                                                              |

## Left Meeting Room

Outside looking towards Left Meeting Room

Left meeting room

Inside left Meeting room

| DESCRIPTION                                  | CONDITION         | ACTION REQUIRED                                   |
|----------------------------------------------|-------------------|---------------------------------------------------|
| Ceilings:                                    | X-                |                                                   |
| Suspended ceiling tiles<br>with exposed grid | Dated and marked  | Clean ceiling grid and replace new ceiling tiles. |
| Walls:                                       |                   |                                                   |
| Painted                                      | Dated and marked  | Repair, prepare and redecorate                    |
|                                              |                   |                                                   |
| Marks to wall                                | Old fixing points |                                                   |
|                                              |                   |                                                   |