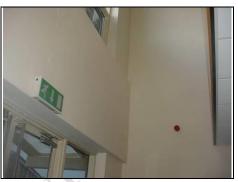

## **Internal Corridor giving access to Toilets within the toilet block**

Ceiling

Internal central toilet area

Walls

| DESCRIPTION                                  | CONDITION                   | ACTION REQUIRED                                   |
|----------------------------------------------|-----------------------------|---------------------------------------------------|
| Ceilings:                                    | N.                          |                                                   |
| Suspended ceiling tiles<br>with exposed grid | Tile missing                | Clean ceiling grid and replace new ceiling tiles. |
| Walls:                                       |                             |                                                   |
| Painted                                      | Hairline cracking and marks | Repair, prepare and redecorate                    |
| Timber skirting                              |                             |                                                   |
| Floors:                                      |                             |                                                   |
| Carpet tiles                                 | Dated                       | Clean or replace                                  |
| Detailing:                                   |                             |                                                   |
| Doors:                                       |                             |                                                   |
| Veneer doors                                 | Dated                       | Clean. Repair, prepare and redecorate             |
| Services:                                    |                             | See Services Section                              |
| Lighting                                     |                             | Clean                                             |