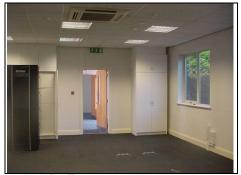

## Left Meeting Room

Outside looking towards Left Meeting Room

Left meeting room

Inside left Meeting room

| DESCRIPTION                                  | CONDITION         | ACTION REQUIRED                                   |
|----------------------------------------------|-------------------|---------------------------------------------------|
| Ceilings:                                    | X-                |                                                   |
| Suspended ceiling tiles<br>with exposed grid | Dated and marked  | Clean ceiling grid and replace new ceiling tiles. |
| Walls:                                       |                   |                                                   |
| Painted                                      | Dated and marked  | Repair, prepare and redecorate                    |
|                                              |                   |                                                   |
| Marks to wall                                | Old fixing points |                                                   |
|                                              |                   |                                                   |