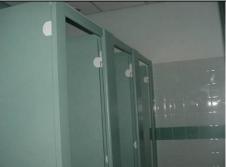

## **Disabled/Less-able WC**

Disabled/Less able WC

Disabled/Less-able WC

**ACTION REQUIRED CONDITION DESCRIPTION Ceiling:** Suspended ceiling tiles One damaged ceiling tile Clean ceiling grid and with exposed grid replace new ceiling tiles. Walls: Painted at high level Dated and old fixing points Repair, prepare and redecorate Tiles to approx. two metres in height **Floors:** Vinyl safety floor Dated Clean or replace