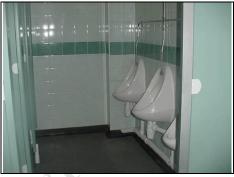

# **Internal Gents WC**

Wash hand basins

WC cubicles

Urinals

| DESCRIPTION                                  | CONDITION                                                                    | ACTION REQUIRED                                                    |
|----------------------------------------------|------------------------------------------------------------------------------|--------------------------------------------------------------------|
| Ceiling:                                     | ×.                                                                           |                                                                    |
| Suspended ceiling tiles<br>with exposed grid | Dated, stained and<br>damaged<br>Poorly cut tiles to right<br>edge near WC's | Clean ceiling grid and<br>provide new ceiling tiles<br>throughout. |
| Walls:                                       |                                                                              |                                                                    |
| Painted at high level                        | Old marks                                                                    | Repair, prepare and redecorate                                     |
| Approx 2 metres of wall tiles                | Cracking at corner joints                                                    | Make good cracking.                                                |

— Marketing by: ——

www.1stAssociated.co.uk 0800 298 5424

| Panels covering services:                 | One panel out of alignment<br>under wash hand basin and<br>one displaced/missing<br>panel to the WC | Secure panels and/or replace to match |
|-------------------------------------------|-----------------------------------------------------------------------------------------------------|---------------------------------------|
|                                           |                                                                                                     | opyriont                              |
| Floors:                                   |                                                                                                     |                                       |
| Vinyl safety floor                        | Ingrained dirt and worn, particularly around urinals                                                | Deep clean or replace                 |
| Sanitary Ware:<br>Three WC's              | Dated<br>Top missing to one WC<br>Sticker no one WC                                                 | Deep clean, Repair                    |
| Three Urinals                             | Dated                                                                                               | Deep clean                            |
| Three wash hand basins into a vanity unit | Dated<br>Top missing from one of<br>the taps                                                        | Deep clean<br>Repair                  |

----- Marketing by: ----www.1stAssociated.co.uk 0800 298 5424

| Detailing:<br>Doors: |                              |                                               |
|----------------------|------------------------------|-----------------------------------------------|
| Veneer entrance door | Knots grinning<br>door frame | through Clean. Repair, prepare and redecorate |
| Services:            |                              | See Services Section                          |
| Lighting             |                              |                                               |
| shad                 |                              |                                               |
|                      |                              |                                               |