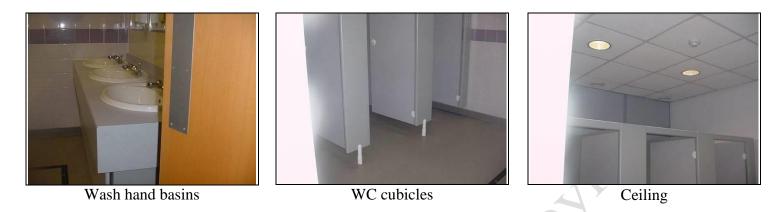

# **Internal Gents WC**

Wash hand basins

WC cubicles

Urinals

| DESCRIPTION                                  | CONDITION                                                                    | ACTION REQUIRED                                                    |
|----------------------------------------------|------------------------------------------------------------------------------|--------------------------------------------------------------------|
| Ceiling:                                     | ×.                                                                           |                                                                    |
| Suspended ceiling tiles<br>with exposed grid | Dated, stained and<br>damaged<br>Poorly cut tiles to right<br>edge near WC's | Clean ceiling grid and<br>provide new ceiling tiles<br>throughout. |
| Walls:                                       |                                                                              |                                                                    |
| Painted at high level                        | Old marks                                                                    | Repair, prepare and redecorate                                     |
| Approx 2 metres of wall tiles                | Cracking at corner joints                                                    | Make good cracking.                                                |