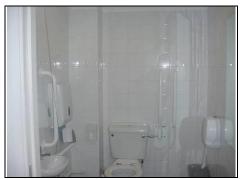

## **Disabled/Less-able WC**

Disabled/Less able WC

Disabled/Less-able WC

**ACTION REQUIRED CONDITION DESCRIPTION Ceiling:** Suspended ceiling tiles One damaged ceiling tile Clean ceiling grid and with exposed grid replace new ceiling tiles. Walls: Painted at high level Dated and old fixing points Repair, prepare and redecorate Tiles to approx. two metres in height **Floors:** Vinyl safety floor Dated Clean or replace

> ------ Marketing by: -----www.1stAssociated.co.uk

> > 0800 298 5424

| Sanitary Ware:                                     |                                   |                       |
|----------------------------------------------------|-----------------------------------|-----------------------|
| One WC                                             | Dated                             | Deep clean            |
|                                                    |                                   |                       |
| One wash hand basin                                | Dated                             | Deep clean            |
| Detailing:<br>Doors:                               |                                   | 30                    |
| Veneer door                                        | Damaged<br>Knots grinning through | Make good or replace. |
|                                                    | door frame                        | 084                   |
| Services:                                          |                                   | See Services Section  |
| Lighting                                           | 0.                                |                       |
| Emergency cord pull<br>Assistance handles and bars | 2.                                |                       |
| sthese                                             |                                   |                       |