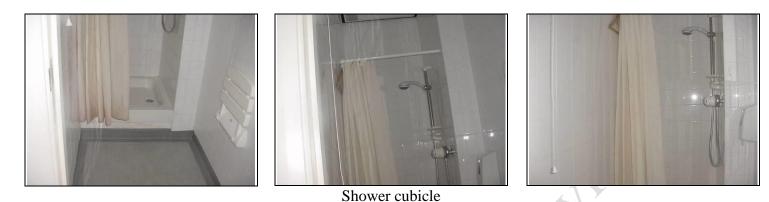

### **Internal Shower Cubicle**

**ACTION REQUIRED DESCRIPTION CONDITION Ceilings:** Suspended ceiling tiles Dated Clean ceiling grid and replace with new ceiling with exposed grid Different colour ceiling tiles tiles. Walls: Tiled from floor to ceiling Dated Repair, prepare and redecorate **Floors:** Vinyl safety floor Dated Clean or replace Discolouration under shower

> ----- Marketing by: ----www.1stAssociated.co.uk 0800 298 5424

| Side of shower Dated          |                                      |
|-------------------------------|--------------------------------------|
| Old shower curtain            | Clean<br>Replace                     |
|                               |                                      |
|                               | ×                                    |
|                               |                                      |
| Knots grinning through        | Clean. Repair, prepare an redecorate |
| door mame                     | redecorate                           |
|                               | See Services Section                 |
| Not working at time of survey | Bring into working order             |
|                               |                                      |
|                               |                                      |
|                               |                                      |
|                               | door frame                           |