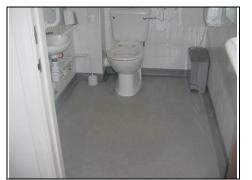

## **Disabled/Less-able WC**

Disabled/Less able WC

Disabled/Less-able WC

**ACTION REQUIRED CONDITION DESCRIPTION Ceiling:** Suspended ceiling tiles One damaged ceiling tile Clean ceiling grid and with exposed grid replace new ceiling tiles. Walls: Painted at high level Dated and old fixing points Repair, prepare and redecorate Tiles to approx. two metres in height **Floors:** Vinyl safety floor Dated Clean or replace

> ------ Marketing by: -----www.1stAssociated.co.uk

> > 0800 298 5424

| Sanitary Ware:                                     |                                   |                       |
|----------------------------------------------------|-----------------------------------|-----------------------|
| One WC                                             | Dated                             | Deep clean            |
|                                                    |                                   |                       |
| One wash hand basin                                | Dated                             | Deep clean            |
| Detailing:<br>Doors:                               |                                   | 30                    |
| Veneer door                                        | Damaged<br>Knots grinning through | Make good or replace. |
|                                                    | door frame                        | 084                   |
| Services:                                          |                                   | See Services Section  |
| Lighting                                           | 0.                                |                       |
| Emergency cord pull<br>Assistance handles and bars | 2.                                |                       |
| sthese                                             |                                   |                       |