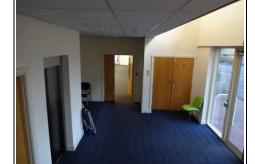

# **Front Entrance Lobby and Stairs**

Entrance lobby and stairs

Entrance lobby Aerial view – 360 photo

Void to first floor level

| DESCRIPTION                                                  | CONDITION                                                       | ACTION REQUIRED                                                                                 |
|--------------------------------------------------------------|-----------------------------------------------------------------|-------------------------------------------------------------------------------------------------|
| Ceilings:<br>High ceiling:                                   |                                                                 | Assumed does not form part of the Lease agreement                                               |
| Low ceiling:<br>Suspended ceiling tiles<br>with exposed grid | Dated and marked                                                | Ad hoc replacement likely to<br>require the whole of the<br>ceiling to be replaced to<br>match. |
| Walls:                                                       |                                                                 |                                                                                                 |
| Painted                                                      | Dated and marked,<br>particularly around<br>entrance door areas | Repair, prepare and redecorate                                                                  |
| SUL                                                          |                                                                 |                                                                                                 |
|                                                              |                                                                 |                                                                                                 |

|                            | 1                          |                                                      |
|----------------------------|----------------------------|------------------------------------------------------|
| Two cupboards (Landlord's) | Right cupboard             | Landlord remove stored items/waste                   |
| Floors:                    |                            |                                                      |
| Carpet                     | Dated                      | Clean or replace                                     |
|                            | Stored items around stairs | Landlord to remove stored items.                     |
| Stair Wall:                |                            |                                                      |
| To first floor             | Hole to side of stairs     | Repair, prepare and redecorate                       |
| Stairs:                    |                            | Assumed does not form part<br>of the Lease agreement |
| SUL                        |                            |                                                      |