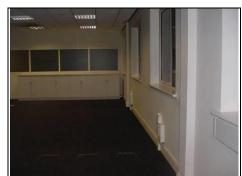

## Left Meeting Room

Outside looking towards Left Meeting Room

Left meeting room

Inside left Meeting room

| DESCRIPTION                                  | CONDITION         | ACTION REQUIRED                                   |
|----------------------------------------------|-------------------|---------------------------------------------------|
| Ceilings:                                    | X-                |                                                   |
| Suspended ceiling tiles<br>with exposed grid | Dated and marked  | Clean ceiling grid and replace new ceiling tiles. |
| Walls:                                       |                   |                                                   |
| Painted                                      | Dated and marked  | Repair, prepare and redecorate                    |
|                                              |                   |                                                   |
| Marks to wall                                | Old fixing points |                                                   |
|                                              |                   |                                                   |