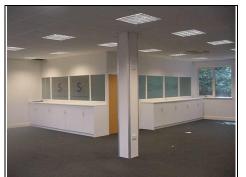

## Left Meeting Room

Outside looking towards Left Meeting Room

Left meeting room

Inside left Meeting room

| DESCRIPTION                                  | CONDITION         | ACTION REQUIRED                                   |
|----------------------------------------------|-------------------|---------------------------------------------------|
| Ceilings:                                    | X-                |                                                   |
| Suspended ceiling tiles<br>with exposed grid | Dated and marked  | Clean ceiling grid and replace new ceiling tiles. |
| Walls:                                       |                   |                                                   |
| Painted                                      | Dated and marked  | Repair, prepare and redecorate                    |
|                                              |                   |                                                   |
| Marks to wall                                | Old fixing points |                                                   |
|                                              |                   |                                                   |