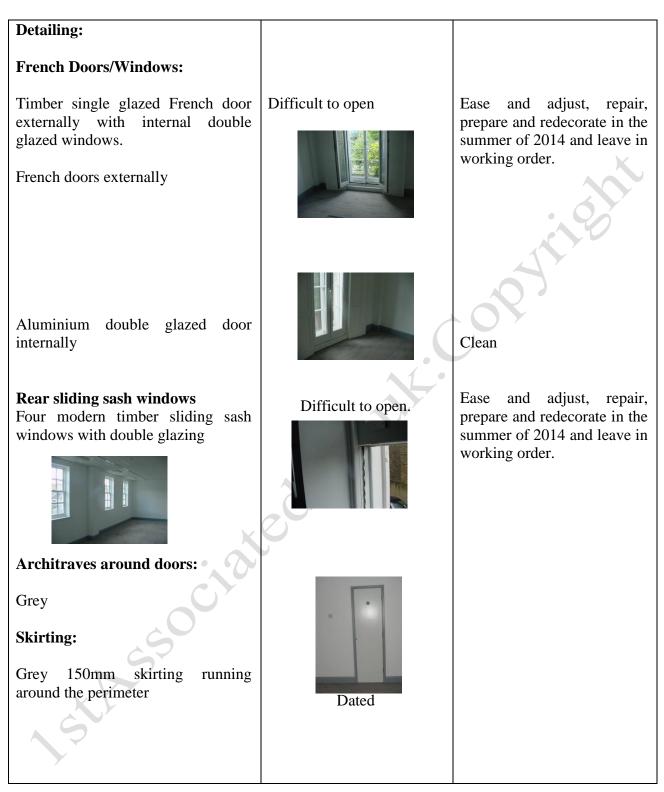

## www.1stAssociated.co.uk 0800 298 5424

All rights reserved. Reproduction in any form without express written consent of 1stAssociated.co.uk is prohibited

(1st) Associated.co.uk

| External Detailing:                                                  |                             |                                                                                                                                 |
|----------------------------------------------------------------------|-----------------------------|---------------------------------------------------------------------------------------------------------------------------------|
| Windows:<br>Shop front at ground level entrance<br>area              | Slightly dated              | Repair, prepare and redecorate in the summer of 2014.                                                                           |
| Doors:                                                               |                             | ×                                                                                                                               |
| Timber French doors (with aluminium doors internally) to first floor |                             | Ease and adjust French<br>timber doors giving access to<br>balcony. Repair, prepare<br>and redecorate in the<br>summer of 2014. |
|                                                                      | Some doors not able to open |                                                                                                                                 |
|                                                                      | at the time of our survey.  | O Y                                                                                                                             |
|                                                                      |                             |                                                                                                                                 |
| Balcony area:                                                        | Vegetation growth           |                                                                                                                                 |
| Do not use<br>No abacony.<br>For maintenance<br>proposes ony         |                             | Remove vegetation and<br>ensure that balcony is<br>watertight.                                                                  |
|                                                                      |                             |                                                                                                                                 |
| Sthe                                                                 |                             |                                                                                                                                 |