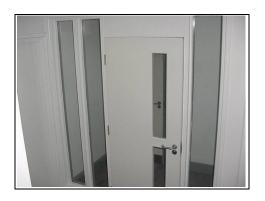

London, W14

| Detailing:<br>Internal Windows to either side of<br>door:<br>Glazed units, two to left, one to<br>right | Dated with some paint on window | Remove paint from<br>windows. Repair, prepare<br>and redecorate. |
|---------------------------------------------------------------------------------------------------------|---------------------------------|------------------------------------------------------------------|
| <b>Internal Door Central:</b><br>Two vision panels                                                      | Dated                           | Repair, prepare and redecorate.                                  |
| <b>Skirting:</b><br>Grey 150mm skirting running around the perimeter,                                   | Dated                           | Repair, prepare and redecorate.                                  |
| stract                                                                                                  |                                 |                                                                  |