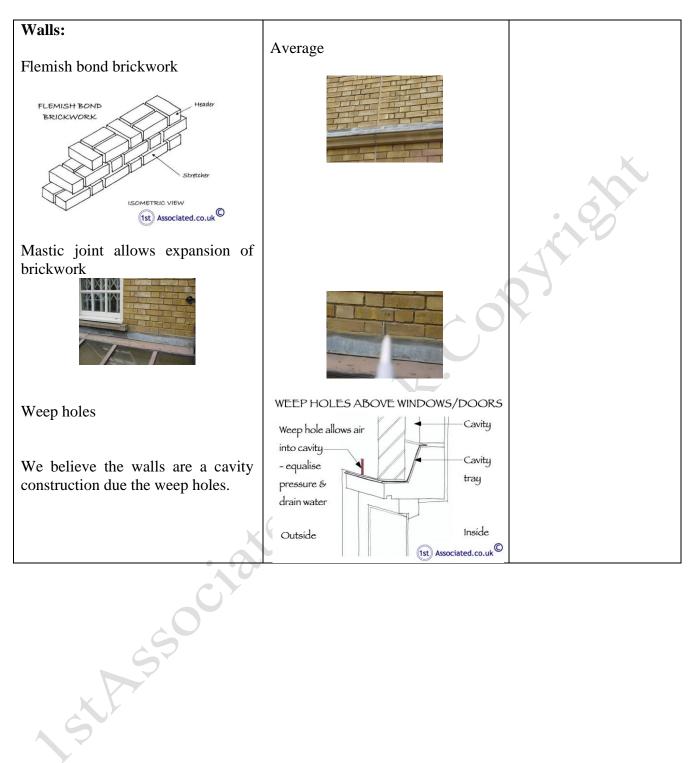

r>also damage the box<br>gutter. |
| sthese          |                                     |                                                                                                                                                                                                                  |

\*\*\*\*

**Independent Chartered Surveyors** 

— Marketing by: —

#### www.1stAssociated.co.uk 0800 298 5424

All rights reserved. Reproduction in any form without express written consent of 1stAssociated.co.uk is prohibited

11

London, W14



ххххххххххххх

**Independent Chartered Surveyors** 

— Marketing by: —

#### www.1stAssociated.co.uk 0800 298 5424

All rights reserved. Reproduction in any form without express written consent of 1stAssociated.co.uk is prohibited

12

London, W14



ХХХХХХХХХХХХХХХХ

**Independent Chartered Surveyors** 

— Marketing by: —

#### www.1stAssociated.co.uk 0800 298 5424

All rights reserved. Reproduction in any form without express written consent of 1stAssociated.co.uk is prohibited



| External Detailing:                               |                   |                                                                              |
|---------------------------------------------------|-------------------|------------------------------------------------------------------------------|
| Windows:<br>Sliding sash windows                  |                   | Ease and adjust, repair,<br>prepare and redecorate<br>in the summer of 2014. |
|                                                   | Difficult to open |