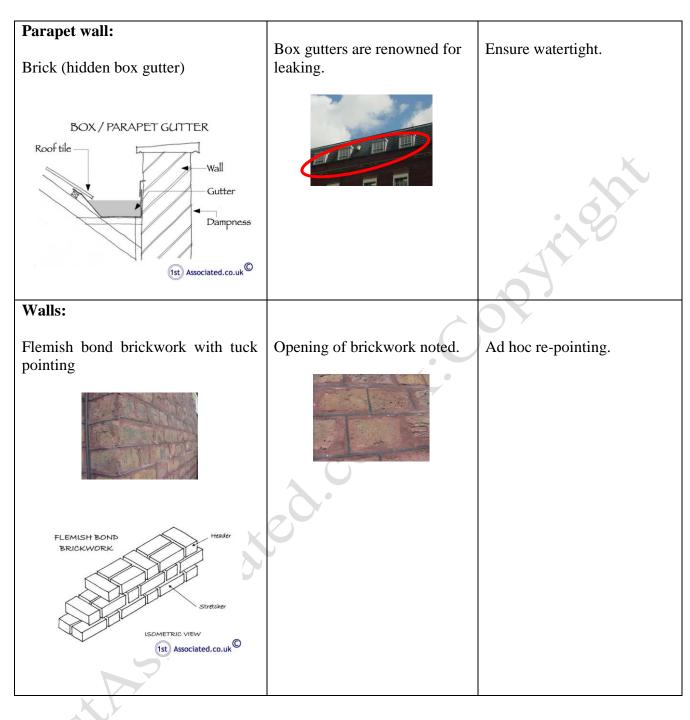

## **REAR EXTERNAL ELEVATION AND OUTSIDE AREA**

| Image: state of the state of | Rear entrance                                              | xxx                                        |
|----------------------------------------------------------------------------------------------------------------------------------------------------------------------------------------------------------------------------------------------------------------------------------------------------------------------------------------------------------------------------------------------------------------------------------------------------------------------------------------------------------------------------------------------------------------------------------------------------------------------------------------------------------------------------------------------------------------------------------------------------------------------------------------------------------------------------------------------------------------------------------------------------------------------------------------------------------------------------------------------------------------------------------------------------------------------------------------------------------------------------------------------------------------------------------------------------------------------------------------------------------------------------------------------------------------------------------------------------------------------------------------------------------------------------------------------------------------------------------------------------------------------------------------------------------------------------------------------------------------------------------------------------------------------------------------------------------------------------------------------------------------------------------------------------------------------------------------------------------------------------------------------------------------------------------------------------------------------------------------------------------------------------------------------------------------------------------------------------------------|------------------------------------------------------------|--------------------------------------------|
| DESCRIPTION                                                                                                                                                                                                                                                                                                                                                                                                                                                                                                                                                                                                                                                                                                                                                                                                                                                                                                                                                                                                                                                                                                                                                                                                                                                                                                                                                                                                                                                                                                                                                                                                                                                                                                                                                                                                                                                                                                                                                                                                                                                                                                    | CONDITION                                                  | ACTION<br>REQUIRED                         |
| Roofs:<br>Mansard roof clad in slate and<br>hidden flat roof<br>MANSARD ROOF<br>Slate roof<br>CROSS SECTION<br>Not to scale<br>Slate come off                                                                                                                                                                                                                                                                                                                                                                                                                                                                                                                                                                                                                                                                                                                                                                                                                                                                                                                                                                                                                                                                                                                                                                                                                                                                                                                                                                                                                                                                                                                                                                                                                                                                                                                                                                                                                                                                                                                                                                  | Roof not visible<br>Loose slate and undulating<br>Dampness | Secure loose slates and<br>make watertight |

## www.1stAssociated.co.uk 0800 298 5424

All rights reserved. Reproduction in any form without express written consent of 1stAssociated.co.uk is prohibited

(1st) Associated.co.uk

| Dormer windows: |                                     |                                                                                                                                                                                                                  |
|-----------------|-------------------------------------|------------------------------------------------------------------------------------------------------------------------------------------------------------------------------------------------------------------|
| Clad in lead    |                                     |                                                                                                                                                                                                                  |
|                 |                                     | stient .                                                                                                                                                                                                         |
|                 | Staining visible around the dormer  | Make watertight                                                                                                                                                                                                  |
|                 | windows on the top floor.           |                                                                                                                                                                                                                  |
| Rear Box Gutter | Wire mesh to stop debris getting in | Secure slate.<br>Assume this is a known<br>about problem, which is<br>why the metal grill has<br>been placed in the box<br>gutter. Obviously slates<br>into the box gutter can<br>also damage the box<br>gutter. |
| sthese          |                                     |                                                                                                                                                                                                                  |

## www.1stAssociated.co.uk 0800 298 5424

All rights reserved. Reproduction in any form without express written consent of 1stAssociated.co.uk is prohibited

(1st) Associated.co.uk

| External Detailing:                                                  |                             |                                                                                                                                 |
|----------------------------------------------------------------------|-----------------------------|---------------------------------------------------------------------------------------------------------------------------------|
| Windows:<br>Shop front at ground level entrance<br>area              | Slightly dated              | Repair, prepare and redecorate in the summer of 2014.                                                                           |
| Doors:                                                               |                             | ×                                                                                                                               |
| Timber French doors (with aluminium doors internally) to first floor |                             | Ease and adjust French<br>timber doors giving access to<br>balcony. Repair, prepare<br>and redecorate in the<br>summer of 2014. |
|                                                                      | Some doors not able to open |                                                                                                                                 |
|                                                                      | at the time of our survey.  | O Y                                                                                                                             |
|                                                                      |                             |                                                                                                                                 |
| Balcony area:                                                        | Vegetation growth           |                                                                                                                                 |
| Do not use<br>No abacony.<br>For maintenance<br>proposes ony         |                             | Remove vegetation and<br>ensure that balcony is<br>watertight.                                                                  |
|                                                                      |                             |                                                                                                                                 |
| Sthe                                                                 |                             |                                                                                                                                 |