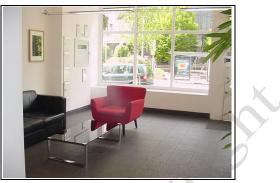

## **Reception Area**

Reception seating area

Shopfront to reception area

| DESCRIPTION                                                | CONDITION                                        | ACTION REQUIRED                                   |
|------------------------------------------------------------|--------------------------------------------------|---------------------------------------------------|
| Ceilings:<br>Suspended ceiling system with<br>exposed grid | Damp to ceiling tiles                            | Resolve dampness. Repair, prepare and redecorate. |
| Walls:<br>Painted                                          | Dampness coming in via<br>service duct.<br>Dated | Resolve dampness, repair, prepare and redecorate  |
| Floors:<br>Tiled                                           | Average                                          |                                                   |