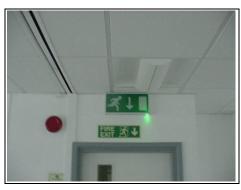

## **Emergency Lighting**

The running man fire exit sign is present.

## <u>Fire Alarm</u>

There are fire alarm bells present in some of the rooms.

Fire exit signs are correct

Fire extinguisher has a sign noting what it should be used for

**ACTION REQUIRED:** You need to check and confirm with the office managers that there is a contract in place with regard to fire safety.