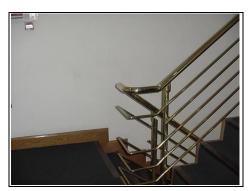

## **Shared Staircase and Lift**

|                                                            | Staircase        | AT ON                           |
|------------------------------------------------------------|------------------|---------------------------------|
|                                                            |                  | $\sim$                          |
| DESCRIPTION                                                | CONDITION        | ACTION REQUIRED                 |
| Ceilings:<br>Suspended ceiling system with<br>exposed grid |                  |                                 |
| Walls:<br>Paint                                            | Dated and marked | Repair, prepare and redecorate. |
| Floors:<br>Concrete carpeted with a nosing<br>Carpet       |                  | Deep clean                      |
| Detailing:<br>Handrail:<br>Brass<br>Skirting:              | Marked           | Repair, prepare and redecorate. |