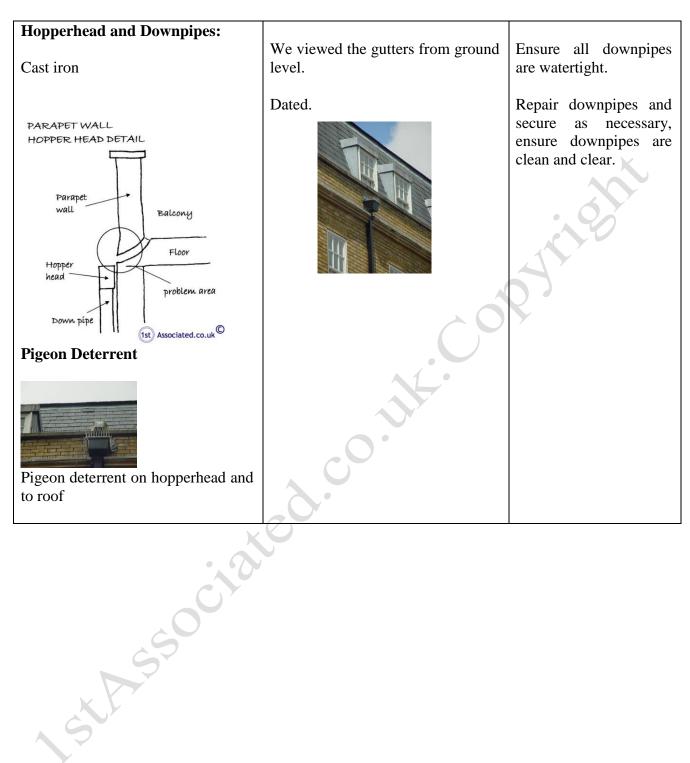

## **REAR EXTERNAL ELEVATION AND OUTSIDE AREA**

| Image: state of the state of | Rear entrance                                              | xxx                                        |
|----------------------------------------------------------------------------------------------------------------------------------------------------------------------------------------------------------------------------------------------------------------------------------------------------------------------------------------------------------------------------------------------------------------------------------------------------------------------------------------------------------------------------------------------------------------------------------------------------------------------------------------------------------------------------------------------------------------------------------------------------------------------------------------------------------------------------------------------------------------------------------------------------------------------------------------------------------------------------------------------------------------------------------------------------------------------------------------------------------------------------------------------------------------------------------------------------------------------------------------------------------------------------------------------------------------------------------------------------------------------------------------------------------------------------------------------------------------------------------------------------------------------------------------------------------------------------------------------------------------------------------------------------------------------------------------------------------------------------------------------------------------------------------------------------------------------------------------------------------------------------------------------------------------------------------------------------------------------------------------------------------------------------------------------------------------------------------------------------------------|------------------------------------------------------------|--------------------------------------------|
| DESCRIPTION                                                                                                                                                                                                                                                                                                                                                                                                                                                                                                                                                                                                                                                                                                                                                                                                                                                                                                                                                                                                                                                                                                                                                                                                                                                                                                                                                                                                                                                                                                                                                                                                                                                                                                                                                                                                                                                                                                                                                                                                                                                                                                    | CONDITION                                                  | ACTION<br>REQUIRED                         |
| Roofs:<br>Mansard roof clad in slate and<br>hidden flat roof<br>MANSARD ROOF<br>Slate roof<br>CROSS SECTION<br>Not to scale<br>Slate come off                                                                                                                                                                                                                                                                                                                                                                                                                                                                                                                                                                                                                                                                                                                                                                                                                                                                                                                                                                                                                                                                                                                                                                                                                                                                                                                                                                                                                                                                                                                                                                                                                                                                                                                                                                                                                                                                                                                                                                  | Roof not visible<br>Loose slate and undulating<br>Dampness | Secure loose slates and<br>make watertight |

## www.1stAssociated.co.uk 0800 298 5424

All rights reserved. Reproduction in any form without express written consent of 1stAssociated.co.uk is prohibited

(1st) Associated.co.uk

| Dormer windows: |                                     |                                                                                                                                                                                                                  |
|-----------------|-------------------------------------|------------------------------------------------------------------------------------------------------------------------------------------------------------------------------------------------------------------|
| Clad in lead    |                                     |                                                                                                                                                                                                                  |
|                 |                                     | stient .                                                                                                                                                                                                         |
|                 | Staining visible around the dormer  | Make watertight                                                                                                                                                                                                  |
|                 | windows on the top floor.           |                                                                                                                                                                                                                  |
| Rear Box Gutter | Wire mesh to stop debris getting in | Secure slate.<br>Assume this is a known<br>about problem, which is<br>why the metal grill has<br>been placed in the box<br>gutter. Obviously slates<br>into the box gutter can<br>also damage the box<br>gutter. |
| sthese          |                                     |                                                                                                                                                                                                                  |