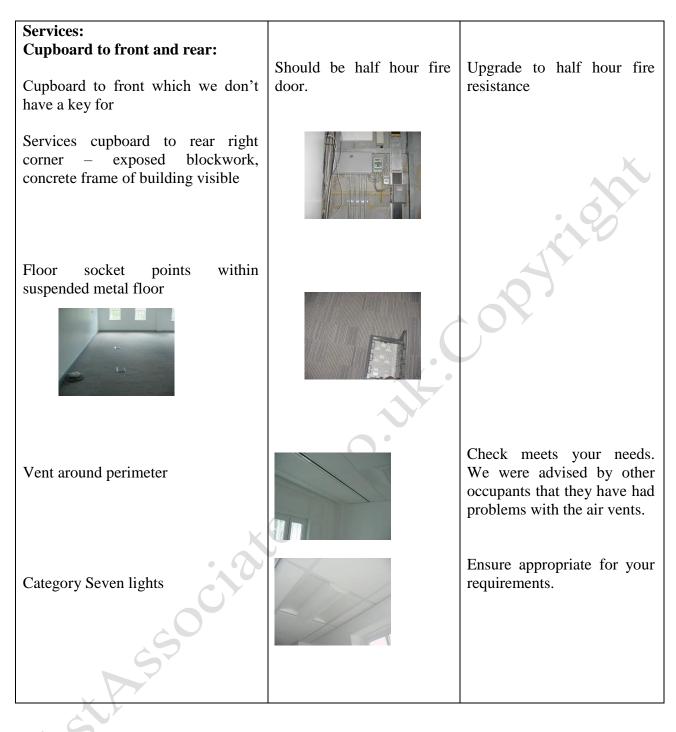

## **Electrics**

The electrics were located in the in the rear cupboard.

**ACTION REQUIRED:** The landlord/outgoing lessee should provide an up to date Institute of Electrical Engineers (IEE) test and report if not one needs to be provided.

## **Suspended floor**

Data cabling and electrics underneath the suspended metal floor.

## Lighting

The current lighting we believe is Category Seven style lighting you do need to check and confirm the lighting is appropriate for how you intend to use the office.