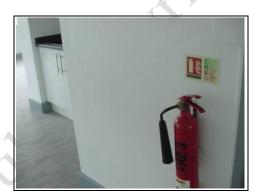

## <u>Fire Alarm</u>

There are fire alarm bells present in some of the rooms.

Fire exit signs are correct

Fire extinguisher has a sign noting what it should be used for

**ACTION REQUIRED:** You need to check and confirm with the office managers that there is a contract in place with regard to fire safety.