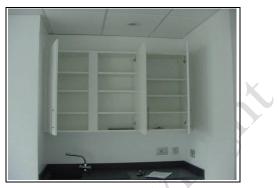

## **Reception Area**

Reception seating area

Shopfront to reception area

| DESCRIPTION                                                | CONDITION                                        | ACTION REQUIRED                                   |
|------------------------------------------------------------|--------------------------------------------------|---------------------------------------------------|
| Ceilings:<br>Suspended ceiling system with<br>exposed grid | Damp to ceiling tiles                            | Resolve dampness. Repair, prepare and redecorate. |
| Walls:<br>Painted                                          | Dampness coming in via<br>service duct.<br>Dated | Resolve dampness, repair, prepare and redecorate  |
| Floors:<br>Tiled                                           | Average                                          |                                                   |