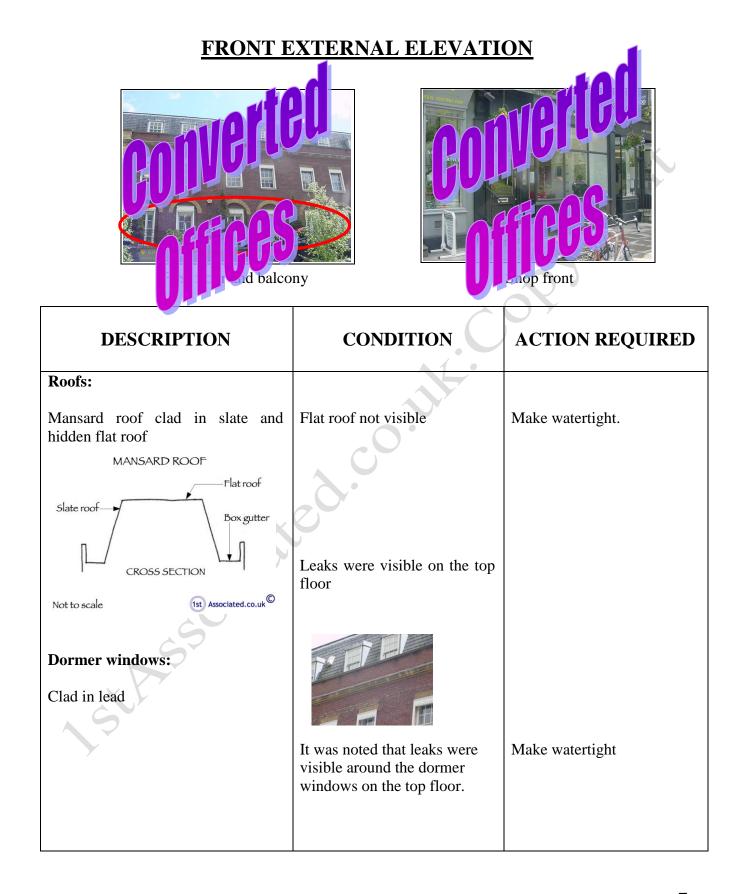

## **REAR EXTERNAL ELEVATION AND OUTSIDE AREA**

| Image: state of the state of | Rear entrance                                              | xxx                                        |
|----------------------------------------------------------------------------------------------------------------------------------------------------------------------------------------------------------------------------------------------------------------------------------------------------------------------------------------------------------------------------------------------------------------------------------------------------------------------------------------------------------------------------------------------------------------------------------------------------------------------------------------------------------------------------------------------------------------------------------------------------------------------------------------------------------------------------------------------------------------------------------------------------------------------------------------------------------------------------------------------------------------------------------------------------------------------------------------------------------------------------------------------------------------------------------------------------------------------------------------------------------------------------------------------------------------------------------------------------------------------------------------------------------------------------------------------------------------------------------------------------------------------------------------------------------------------------------------------------------------------------------------------------------------------------------------------------------------------------------------------------------------------------------------------------------------------------------------------------------------------------------------------------------------------------------------------------------------------------------------------------------------------------------------------------------------------------------------------------------------|------------------------------------------------------------|--------------------------------------------|
| DESCRIPTION                                                                                                                                                                                                                                                                                                                                                                                                                                                                                                                                                                                                                                                                                                                                                                                                                                                                                                                                                                                                                                                                                                                                                                                                                                                                                                                                                                                                                                                                                                                                                                                                                                                                                                                                                                                                                                                                                                                                                                                                                                                                                                    | CONDITION                                                  | ACTION<br>REQUIRED                         |
| Roofs:<br>Mansard roof clad in slate and<br>hidden flat roof<br>MANSARD ROOF<br>Slate roof<br>CROSS SECTION<br>Not to scale<br>Slate come off                                                                                                                                                                                                                                                                                                                                                                                                                                                                                                                                                                                                                                                                                                                                                                                                                                                                                                                                                                                                                                                                                                                                                                                                                                                                                                                                                                                                                                                                                                                                                                                                                                                                                                                                                                                                                                                                                                                                                                  | Roof not visible<br>Loose slate and undulating<br>Dampness | Secure loose slates and<br>make watertight |

## www.1stAssociated.co.uk 0800 298 5424

All rights reserved. Reproduction in any form without express written consent of 1stAssociated.co.uk is prohibited

(1st) Associated.co.uk

| Dormer windows: |                                     |                                                                                                                                                                                                                  |
|-----------------|-------------------------------------|------------------------------------------------------------------------------------------------------------------------------------------------------------------------------------------------------------------|
| Clad in lead    |                                     |                                                                                                                                                                                                                  |
|                 |                                     | stient .                                                                                                                                                                                                         |
|                 | Staining visible around the dormer  | Make watertight                                                                                                                                                                                                  |
|                 | windows on the top floor.           |                                                                                                                                                                                                                  |
| Rear Box Gutter | Wire mesh to stop debris getting in | Secure slate.<br>Assume this is a known<br>about problem, which is<br>why the metal grill has<br>been placed in the box<br>gutter. Obviously slates<br>into the box gutter can<br>also damage the box<br>gutter. |
| sthese          |                                     |                                                                                                                                                                                                                  |